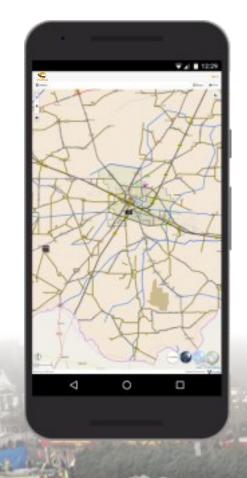

## **VYAPAD** - Key Features

- Multiple Device Support Available as web based and mobile based solutions.
- Easy to customize for multi users or use by multi departments.
- Role based or Department based permissions and functionalities.
- Linked to government ID, Road Information inventory and nearby hospital database.
- Data protection by highly efficient and trustworthy daily backups.
- Real Time GIS based updates of accidents and other information.
- Fully secure with latest security measures.
- Easily Scalable to allow future migration and expansion.
- Cluster Analysis provides density and severity of accidents in selected areas which helps to figure out black spots.
- Report Generation Module provides a visual comparison of the severity of accidents on selected sites by generating reports and graphs.
- Safety Report with remedial measures to reduce accidents.