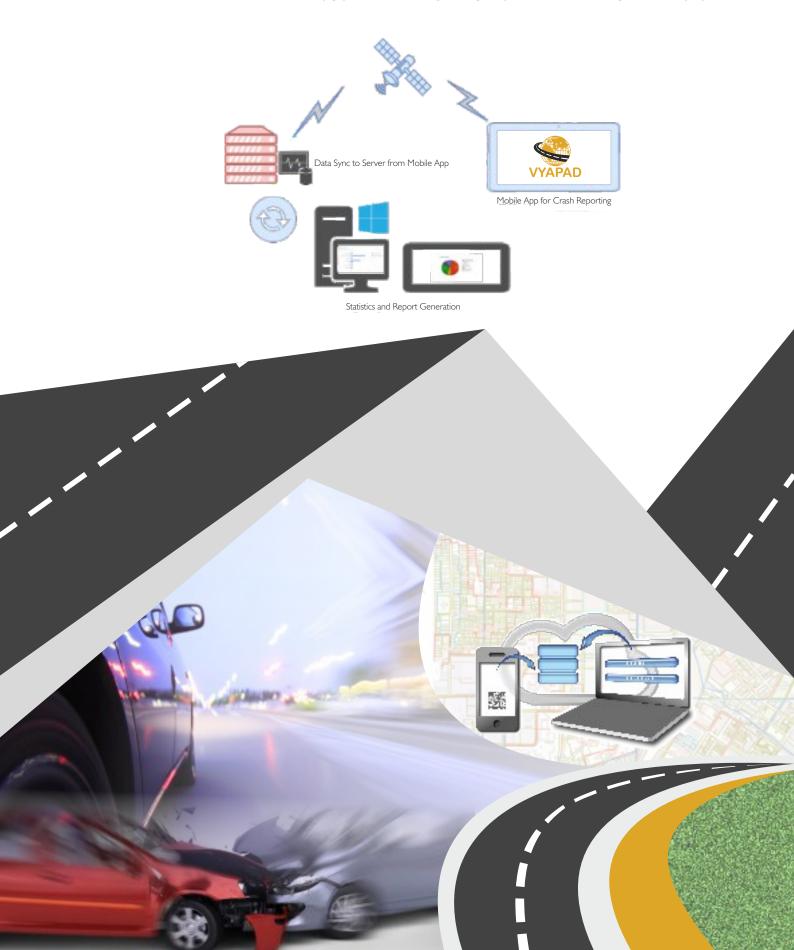

## Why VYAPAD?

VYAPAD provides effective method for managing, gathering and processing of road accident data information which can be analysed using different queries run upon various data sets. It uses various tools for identifying the root causes of crashes and gives appropriate statistical reports assisting in designing the interventions to reduce road injuries.

## **VYAPAD** - Key Features

- Multiple Device Support Available as web based and mobile based solutions.
- Easy to customize for multi users or use by multi departments.
- Role based or Department based permissions and functionalities.
- Linked to government ID, Road Information inventory and nearby hospital database.
- Data protection by highly efficient and trustworthy daily backups.
- Real Time GIS based updates of accidents and other information.
- Fully secure with latest security measures.
- Easily Scalable to allow future migration and expansion.
- Cluster Analysis provides density and severity of accidents in selected areas which helps to figure out black spots.
- Report Generation Module provides a visual comparison of the severity of accidents on selected sites by generating reports and graphs.
- Safety Report with remedial measures to reduce accidents.